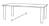

## ALINEA 39" Sq Dining Table W/UH

Frame: Aluminum Finish: Ash Grey

Frame: Aluminum Finish: Pearl Frame: Aluminum Finish: White`

## FN60939ASG | FN60939PRL | FN60939WHT

Depth: 39"

Overall Height: 30"

Width: 39"

Weight: 42 LBS