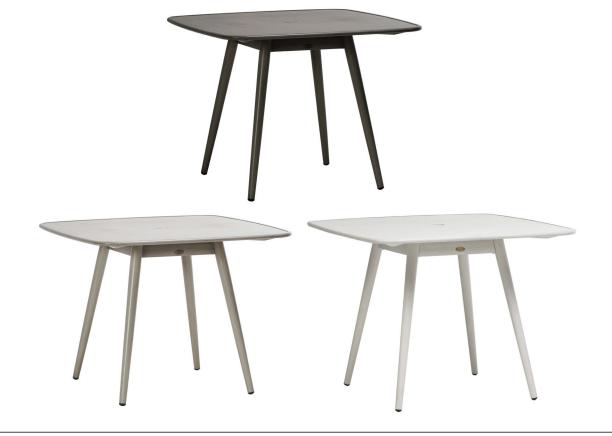

## ALINEA 39" Sq Dining Table W/UH

Frame: Aluminum Finish: Ash Grey

Frame: Aluminum Finish: Pearl Frame: Aluminum Finish: White`

## FN60939ASG | FN60939PRL | FN60939WHT

Depth: 39"

Overall Height: 30"

Width: 39"

Weight: 42 LBS

## **TECHNICAL INFORMATION**

- Finishes: Ash Grey ASG
- Frame: Aluminum
- Items: 39" Sq Dining Table w/UH (UH Umbrella Hole)
- KD Structure
- · Aluminum with powder coating, hand brushed surface and protective top coating
- · ASG color match with Poinciana LAG color and Park West dining chairs with tapered round legs