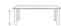

## ALINEA 39" Sq Dining Table W/UH

Frame: Aluminum Finish: Ash Grey

Frame: Aluminum Finish: Pearl Frame: Aluminum Finish: White`

## FN60939ASG | FN60939PRL | FN60939WHT

Depth: 39"

Overall Height: 30"

Width: 39"

Weight: 42 LBS