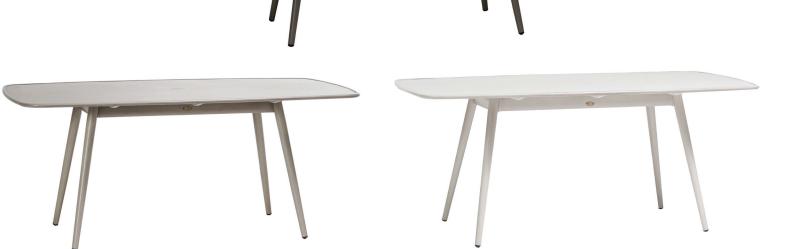

## ALINEA 71" x 39" Rect Dining Table W/UH

## FN60973ASG | FN60973PRL | FN60973WHT

Depth: 39"

Overall Height: 30"

Width: 71"

Weight: 62 LBS

## TECHNICAL INFORMATION

- Finishes: Ash Grey ASG
- Frame: Aluminum
- Items: 71"x39" Rect Dining Table w/UH (UH Umbrella Hole)
- KD Structure
- · Aluminum with powder coating, hand brushed surface and protective top coating
- · ASG color match with Poinciana LAG color and Park West dining chairs with tapered round legs