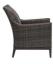

## RATANA

Club Chair

## FN61701WTR

Seat Height\*: 18"

Overall Height: 36.25"

Arm Height: 25.75"

Depth: 36.25"

Width: 30.25"

Weight: 37 LBS

Frame: Aluminum Finish: Hessonite Garnet

## **TECHNICAL INFORMATION**

• Weave: Resin – Wild Truffle WTR, 8mm

Aluminum – Hessonite Garnet HGA

• Frame: Aluminum

• Chairs are padded with reticulated foams, no cushion needed

• Chairs with wood grain finished aluminum legs