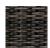

## **TECHNICAL INFORMATION**

• Weave: Resin – Wild Truffle WTR, 8mm

Aluminum – Hessonite Garnet HGA

• Frame: Aluminum

• Chairs are padded with reticulated foams, no cushion needed

• Chairs with wood grain finished aluminum legs