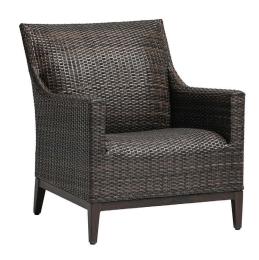

## RATANA

Club Chair

## FN61701WTR

Seat Height\*: 18"

Overall Height: 36.25"

Arm Height: 25.75"

Depth: 36.25"

Width: 30.25"

Weight: 37 LBS

Frame: Aluminum Finish: Hessonite Garnet

## **TECHNICAL INFORMATION**

• Weave: Resin – Wild Truffle WTR, 8mm

Aluminum – Hessonite Garnet HGA

• Frame: Aluminum

• Chairs are padded with reticulated foams, no cushion needed

• Chairs with wood grain finished aluminum legs