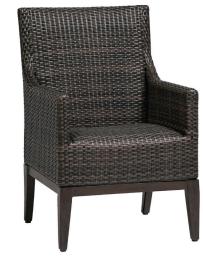

## BILTMORE Dining Arm Chair

## RATANA

Frame: Aluminum Finish: Hessonite Garnet

Frame: Resin Finish: Wild Truffle

## FN61712WTR

Seat Height\*: 18.25"

Overall Height: 36"

Arm Height: 24.75"

Depth: 29.5"

Width: 23.5"

Weight: 25 LBS

## **TECHNICAL INFORMATION**

- Weave: Resin Wild Truffle WTR, 8mm
- Aluminum Hessonite Garnet HGA
- Frame: Aluminum
- Chairs are padded with reticulated foams, no cushion needed
- Chairs with wood grain finished aluminum legs
- Max. weight load: 350 LBS per seat
- Contract quality
- For outdoor use only