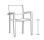

## BILTMORE Dining Arm Chair

## FN61712WTR

Seat Height\*: 18.25"

Overall Height: 36"

Arm Height: 24.75"

Depth: 29.5"

Width: 23.5"

Weight: 25 LBS