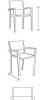

## BILTMORE Dining Arm Chair

## FN61712WTR

Seat Height\*: 18.25"

Overall Height: 36"

Arm Height: 24.75"

Depth: 29.5"

Width: 23.5"

Weight: 25 LBS