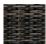

#### FN61712WTR

Seat Height\*: 18.25"

Overall Height: 36"

Arm Height: 24.75"

Depth: 29.5"

Width: 23.5"

Weight: 25 LBS

Frame: Aluminum Finish: Hessonite Garnet

#### **TECHNICAL INFORMATION**

• Weave: Resin – Wild Truffle WTR, 8mm

Aluminum – Hessonite Garnet HGA

• Frame: Aluminum

• Chairs are padded with reticulated foams, no cushion needed

• Chairs with wood grain finished aluminum legs