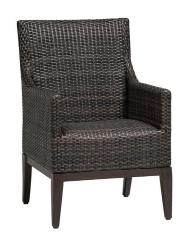

### Dining Arm Chair

#### FN61712WTR

Seat Height\*: 18.25"

Overall Height: 36"

Arm Height: 24.75"

Depth: 29.5"

Width: 23.5"

Weight: 25 LBS

Frame: Aluminum Finish: Hessonite Garnet

#### **TECHNICAL INFORMATION**

• Weave: Resin – Wild Truffle WTR, 8mm

Aluminum – Hessonite Garnet HGA

• Frame: Aluminum

• Chairs are padded with reticulated foams, no cushion needed

• Chairs with wood grain finished aluminum legs