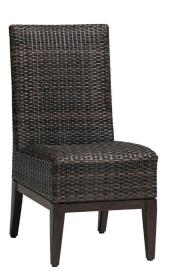

## BILTMORE Dining Side Chair

Frame: Aluminum Finish: Hessonite Garnet

Frame: Resin Finish: Wild Truffle

## FN61711WTR

Seat Height\*: 18.25"

Overall Height: 36"

Depth: 29.5"

Width: 17.75"

Weight: 19 LBS

## **TECHNICAL INFORMATION**

- Weave: Resin Wild Truffle WTR, 8mm
  Aluminum Hessonite Garnet HGA
- Frame: Aluminum
- Chairs are padded with reticulated foams, no cushion needed
- Chairs with wood grain finished aluminum legs
- Max. weight load: 350 LBS per seat
- Contract quality
- For outdoor use only