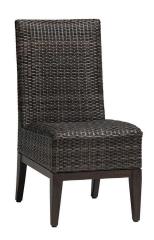

### Dining Side Chair

### FN61711WTR

Seat Height\*: 18.25"

Overall Height: 36"

Depth: 29.5"

Width: 17.75"

Weight: 19 LBS

Frame: Aluminum Finish: Wild Truffle

#### **TECHNICAL INFORMATION**

• Weave: Resin – Wild Truffle WTR, 8mm

Aluminum – Hessonite Garnet HGA

• Frame: Aluminum

• Chairs are padded with reticulated foams, no cushion needed

• Chairs with wood grain finished aluminum legs