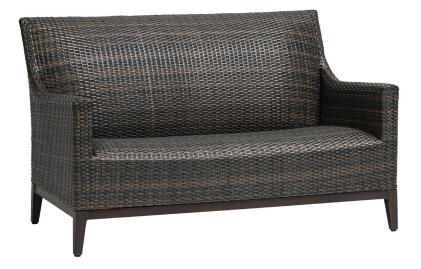

## **BILTMORE** Love Seat

## FN61702WTR

Seat Height\*: 18"

Overall Height: 36.25"

Arm Height: 25.75"

Depth: 36.25"

Width: 54.5"

Weight: 55 LBS

## **TECHNICAL INFORMATION**

- Weave: Resin Wild Truffle WTR, 8mm
- Aluminum Hessonite Garnet HGA
- Frame: Aluminum
- Chairs are padded with reticulated foams, no cushion needed
- Chairs with wood grain finished aluminum legs
- Max. weight load: 350 LBS per seat
- Contract quality
- For outdoor use only