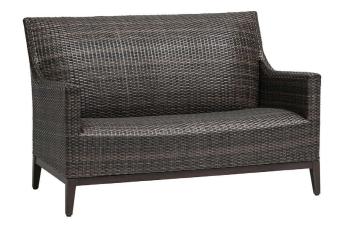

## Love Seat

### FN61702WTR

Seat Height\*: 18"

Overall Height: 36.25"

Arm Height: 25.75"

Depth: 36.25"

Width: 54.5"

Weight: 55 LBS

Frame: Aluminum Finish: Hessonite Garnet

#### **TECHNICAL INFORMATION**

• Weave: Resin – Wild Truffle WTR, 8mm

Aluminum – Hessonite Garnet HGA

• Frame: Aluminum

• Chairs are padded with reticulated foams, no cushion needed

• Chairs with wood grain finished aluminum legs