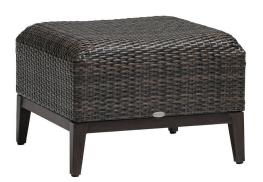

## **BILTMORE** Ottoman

Frame: Aluminum
Finish: Hessonite Garnet

Frame: Resin Finish: Wild Truffle

## **FN61716WTR**

Seat Height\*: 18"

Overall Height: 18"

Depth: 24.25"

Width: 24.25"

Weight: 18 LBS

## **TECHNICAL INFORMATION**

- Weave: Resin Wild Truffle WTR, 8mm
   Aluminum Hessonite Garnet HGA
- Frame: Aluminum
- Chairs are padded with reticulated foams, no cushion needed
- Chairs with wood grain finished aluminum legs
- Max. weight load: 350 LBS per seat
- Contract quality
- For outdoor use only