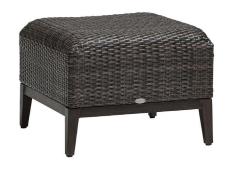

## Ottoman

FN61716WTR

Overall Height: 18"

Seat Height\*: 18"

Depth: 24.25"

Width: 24.25"

Weight: 18 LBS

Frame: Aluminum Finish: Hessonite Garnet

## TECHNICAL INFORMATION

- Weave: Resin Wild Truffle WTR, 8mm
- Aluminum Hessonite Garnet HGA
- Frame: Aluminum
- Chairs are padded with reticulated foams, no cushion needed
- Chairs with wood grain finished aluminum legs
- Max. weight load: 350 LBS per seat
- Contract quality
- For outdoor use only