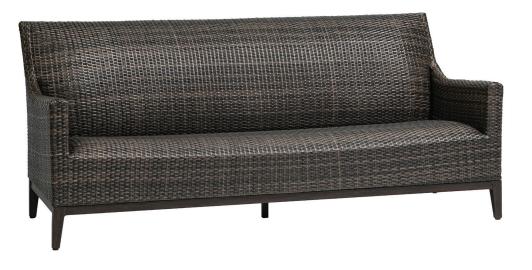

## **BILTMORE** Sofa

## FN61703WTR

Seat Height\*: 18"

Overall Height: 36.25"

Arm Height: 25.75"

Depth: 36.25"

Weight: 74 LBS

Width: 78"

## **TECHNICAL INFORMATION**

- Weave: Resin Wild Truffle WTR, 8mm
- Aluminum Hessonite Garnet HGA
- Frame: Aluminum
- Chairs are padded with reticulated foams, no cushion needed
- Chairs with wood grain finished aluminum legs
- Max. weight load: 350 LBS per seat
- Contract quality
- For outdoor use only