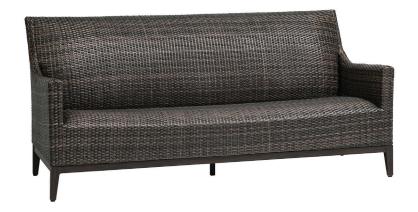

## Sofa

### FN61703WTR

Seat Height\*: 18"

Overall Height: 36.25"

Arm Height: 25.75"

Depth: 36.25"

Width: 78"

Weight: 74 LBS

Frame: Aluminum Finish: Hessonite Garnet

Frame: Aluminum
Finish: Wild Truffle

#### **TECHNICAL INFORMATION**

• Weave: Resin – Wild Truffle WTR, 8mm

Aluminum – Hessonite Garnet HGA

• Frame: Aluminum

• Chairs are padded with reticulated foams, no cushion needed

• Chairs with wood grain finished aluminum legs