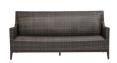

## Sofa

### FN61703WTR

Seat Height\*: 18"

Overall Height: 36.25"

Arm Height: 25.75"

Depth: 36.25"

Width: 78"

Weight: 74 LBS

Frame: Aluminum Finish: Hessonite Garnet

Frame: Aluminum
Finish: Wild Truffle

#### **TECHNICAL INFORMATION**

• Weave: Resin – Wild Truffle WTR, 8mm

Aluminum – Hessonite Garnet HGA

• Frame: Aluminum

• Chairs are padded with reticulated foams, no cushion needed

• Chairs with wood grain finished aluminum legs