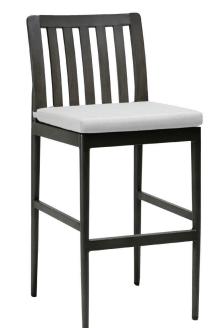

# **BOLANO** Bar Chair

|  |  | 111 |
|--|--|-----|

Frame: Aluminum Finish: Ash Grey

### DESIGN

This artfully hand-brushed powder-coated aluminum collection marries the essence of elegance and comfort, to create the perfect setting for any outdoor decor.

#### FRAME

Generously scaled cushion seating, immaculately pitched slat backs, as well as the exquisitely sculpted armrests and tapered legs, Bolano is truly a masterpiece that can enrich one's backyard with its sophisticated profile.