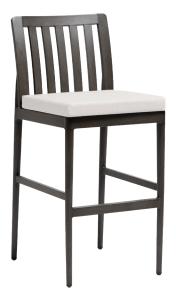

## BOLANO

RATANA

Bar Chair

FN53341ASG

Seat Height\*: 31" w/cushion

Overall Height: 43.5"

Depth: 20"

Width: 19"

Weight: 20 LBS

Frame: Aluminum Finish: Ash Grey

## **TECHNICAL INFORMATION**

- Finishes: Ash Grey ASG
- Frame: Aluminum
- Aluminum with powder coating, hand brushed surface and protective top coating For outdoor use only
- Asymmetrical tapered armrest & legs
- Mid-century modern design
- Modular design of wedge sectional provides flexibility and style
- Interlocking system to secure sectional pieces

- Max. weight load: 350 LBS per seat
- Contract quality

Toll Free Phone: Toll Free Fax: Email: Website:

886.919.181 888.880.8209 sales@ratana.com www.ratana.com