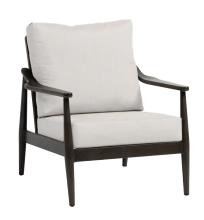

## Club Chair

### FN53301ASG

Overall Height: 33"

Arm Height: 23.5"

Depth: 34"

Width: 32.5"

Weight: 36 LBS

#### **TECHNICAL INFORMATION**

- Finishes: Ash Grey ASG
- Frame: Aluminum
- Aluminum with powder coating, hand brushed surface and protective top coating For outdoor use only
- Asymmetrical tapered armrest & legs
- Mid-century modern design
- Modular design of wedge sectional provides flexibility and style
- Interlocking system to secure sectional pieces