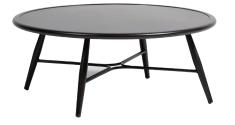

## RATANA

Coffee Table

FN53304ASG

Width: 39.5"(DIA)

Overall Height: 16"

Weight: 23 LBS

Frame: Aluminum Finish: Ash Grey