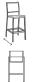

## FN53340ASG

Seat Height\*: 26" w/cushion

Overall Height: 39"

Depth: 20"

Width: 19"

Weight: 20 LBS

#### FRAME

Generously scaled cushion seating, immaculately pitched slat backs, as well as the exquisitely sculpted armrests and tapered legs, Bolano is truly a masterpiece that can enrich one's backyard with its sophisticated profile. Toll Free Phone: Toll Free Fax: Email: Website: