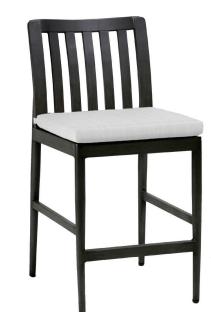

# **BOLANO** Counter Chair

Frame: Aluminum Finish: Ash Grey

## FN53340ASG

Seat Height\*: 26" w/cushion

Overall Height: 39"

Depth: 20"

Width: 19"

Weight: 20 LBS

#### FRAME

Generously scaled cushion seating, immaculately pitched slat backs, as well as the exquisitely sculpted armrests and tapered legs, Bolano is truly a masterpiece that can enrich one's backyard with its sophisticated profile. Toll Free Phone: Toll Free Fax: Email: Website: