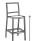

# **BOLANO** Counter Chair

Frame: Aluminum Finish: Ash Grey

## FN53340ASG

Seat Height\*: 26" w/cushion

Overall Height: 39"

Depth: 20"

Width: 19"

Weight: 20 LBS