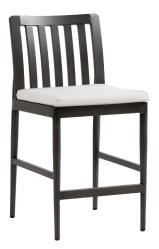

## Counter Chair

FN53340ASG

Seat Height\*: 26" w/cushion

Overall Height: 39"

Depth: 20"

Width: 19"

Weight: 20 LBS

Frame: Aluminum Finish: Ash Grey