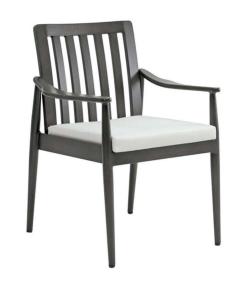

# **BOLANO** Dining Arm Chair

Frame: Aluminum Finish: Ash Grey

# FN53312ASG

Seat Height\*: 19" w/cushion

Overall Height: 34"

Arm Height: 25"

Depth: 23.5"

Width: 25"

Weight: 20 LBS

## DESIGN

This artfully hand-brushed powder-coated aluminum collection marries the essence of elegance and comfort, to create the perfect setting for any outdoor decor.

## FRAME

Generously scaled cushion seating, immaculately pitched slat backs, as well as the exquisitely sculpted armrests and tapered legs, Bolano is truly a masterpiece that can enrich one's backyard with its sophisticated profile.