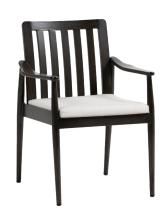

## Dining Arm Table

FN53312ASG

Seat Height\*: 19" w/cushion

Overall Height: 33"

Arm Height: 25"

Depth: 34"

Width: 25"

Weight: 20 LBS

Frame: Aluminum Finish: Ash Grey