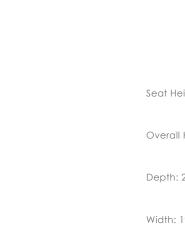

## RATANA

**Dining Side Table** 

FN53311ASG

Seat Height\*: 19" w/cushion

Overall Height: 34"

Depth: 23.5"

Width: 19"

Weight: 17 LBS