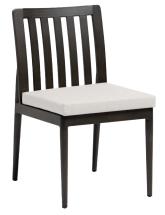

## RATANA

**Dining Side Table** 

FN53311ASG

Seat Height\*: 19" w/cushion

Overall Height: 34"

Depth: 23.5"

Width: 19"

Weight: 17 LBS

Frame: Aluminum Finish: Ash Grey

## **TECHNICAL INFORMATION**

- Finishes: Ash Grey ASG
- Frame: Aluminum
- Aluminum with powder coating, hand brushed surface and protective top coating For outdoor use only
- Asymmetrical tapered armrest & legs
- Mid-century modern design
- Modular design of wedge sectional provides flexibility and style
- Interlocking system to secure sectional pieces