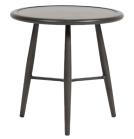

## RATANA

End Table

**FN53305ASG** 

Width: 22"(DIA)

Overall Height: 21.5"

Weight: 14 LBS

Frame: Aluminum Finish: Ash Grey