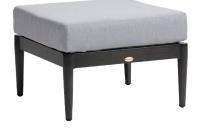

## Ottoman

FN53316ASG

Seat Height\*: 17" w/cushion

Overall Height: 12"

Depth: 25"

Width: 25"

Weight: 18 LBS

Frame: Aluminum Finish: Ash Grey

## **TECHNICAL INFORMATION**

- Finishes: Ash Grey ASG
- Frame: Aluminum
- Aluminum with powder coating, hand brushed surface and protective top coating For outdoor use only
- Asymmetrical tapered armrest & legs
- Mid-century modern design
- Modular design of wedge sectional provides flexibility and style
- Interlocking system to secure sectional pieces