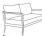

# **BOLANO** Sofa

Frame: Aluminum Finish: Ash Grey

### FN53303ASG

Seat Height\*: 17" w/cushion

Overall Height: 33"

Arm Height: 23.5"

Depth: 35.5"

Width: 82.5"

Weight: 82 LBS

## FRAME

Generously scaled cushion seating, immaculately pitched slat backs, as well as the exquisitely sculpted armrests and tapered legs, Bolano is truly a masterpiece that can enrich one's backyard with its sophisticated profile.