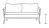

# **BOLANO** Sofa

Frame: Aluminum Finish: Ash Grey

### FN53303ASG

Seat Height\*: 17" w/cushion

Overall Height: 33"

Arm Height: 23.5"

Depth: 35.5"

Width: 82.5"

Weight: 82 LBS

## FRAME

Generously scaled cushion seating, immaculately pitched slat backs, as well as the exquisitely sculpted armrests and tapered legs, Bolano is truly a masterpiece that can enrich one's backyard with its sophisticated profile.