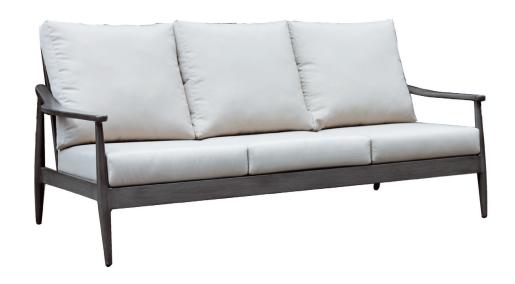

# **BOLANO** Sofa

Frame: Aluminum Finish: Ash Grey

### FN53303ASG

Seat Height\*: 17" w/cushion

Overall Height: 33"

Arm Height: 23.5"

Depth: 35.5"

Width: 82.5"

Weight: 82 LBS

### DESIGN

This artfully hand-brushed powder-coated aluminum collection marries the essence of elegance and comfort, to create the perfect setting for any outdoor decor.

## FRAME

Generously scaled cushion seating, immaculately pitched slat backs, as well as the exquisitely sculpted armrests and tapered legs, Bolano is truly a masterpiece that can enrich one's backyard with its sophisticated profile.