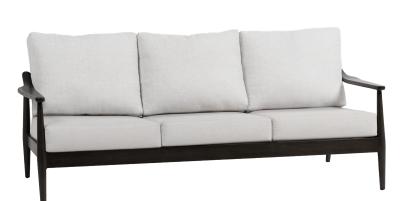

## Sofa

FN53303ASG

Seat Height\*: 17" w/cushion

Overall Height: 33"

Arm Height: 23.5"

Depth: 35.5"

Width: 82.5"

Weight: 82 LBS

Frame: Aluminum Finish: Ash Grey

## **TECHNICAL INFORMATION**

- Finishes: Ash Grey ASG
- Frame: Aluminum
- Aluminum with powder coating, hand brushed surface and protective top coating For outdoor use only
- Asymmetrical tapered armrest & legs
- Mid-century modern design
- Modular design of wedge sectional provides flexibility and style
- Interlocking system to secure sectional pieces