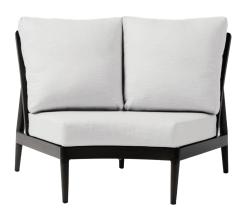

## Wedge Corner

FN53352ASG-C

Overall Height: 33.5"

Depth: 35.5"

Width: 50.5"

Weight: 29 LBS

Frame: Aluminum Finish: Ash Grey

## **TECHNICAL INFORMATION**

- Finishes: Ash Grey ASG
- Frame: Aluminum
- Aluminum with powder coating, hand brushed surface and protective top coating For outdoor use only
- Asymmetrical tapered armrest & legs
- Mid-century modern design
- Modular design of wedge sectional provides flexibility and style
- Interlocking system to secure sectional pieces