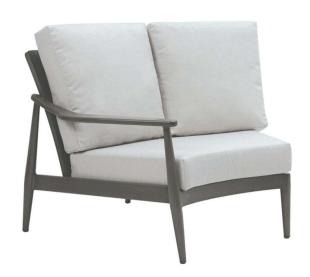

# BOLANO Wedge Left Arm

Frame: Aluminum Finish: Ash Grey

# FN53353ASG-L

Seat Height\*: 17" w/cushion

Overall Height: 33.5"

Arm Height: 23.5"

Depth: 35.5"

Width: 53"

Weight: 32 LBS

## DESIGN

This artfully hand-brushed powder-coated aluminum collection marries the essence of elegance and comfort, to create the perfect setting for any outdoor decor.

## FRAME

Generously scaled cushion seating, immaculately pitched slat backs, as well as the exquisitely sculpted armrests and tapered legs, Bolano is truly a masterpiece that can enrich one's backyard with its sophisticated profile.