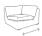

# BOLANO Wedge Left Arm

Frame: Aluminum Finish: Ash Grey

# FN53353ASG-L

Seat Height\*: 17" w/cushion

Overall Height: 33.5"

Arm Height: 23.5"

Depth: 35.5"

Width: 53"

Weight: 32 LBS

## FRAME

Generously scaled cushion seating, immaculately pitched slat backs, as well as the exquisitely sculpted armrests and tapered legs, Bolano is truly a masterpiece that can enrich one's backyard with its sophisticated profile.