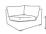

# BOLANO Wedge Left Arm

Frame: Aluminum Finish: Ash Grey

# FN53353ASG-L

Seat Height\*: 17" w/cushion

Overall Height: 33.5"

Arm Height: 23.5"

Depth: 35.5"

Width: 53"

Weight: 32 LBS

## FRAME

Generously scaled cushion seating, immaculately pitched slat backs, as well as the exquisitely sculpted armrests and tapered legs, Bolano is truly a masterpiece that can enrich one's backyard with its sophisticated profile.