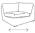

# BOLANO Wedge Left Arm

Frame: Aluminum Finish: Ash Grey

# FN53353ASG-L

Seat Height\*: 17" w/cushion

Overall Height: 33.5"

Arm Height: 23.5"

Depth: 35.5"

Width: 53"

Weight: 32 LBS

## FRAME

Generously scaled cushion seating, immaculately pitched slat backs, as well as the exquisitely sculpted armrests and tapered legs, Bolano is truly a masterpiece that can enrich one's backyard with its sophisticated profile.