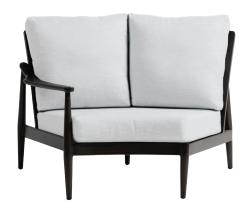

## Wedge Left Arm

FN53353ASG-L

Seat Height\*: 17" w/cushion

Overall Height: 33"

Arm Height: 23.5"

Depth: 35.5"

Width: 53"

Weight: 32 LBS

Frame: Aluminum Finish: Ash Grey

## **TECHNICAL INFORMATION**

- Finishes: Ash Grey ASG
- Frame: Aluminum
- Aluminum with powder coating, hand brushed surface and protective top coating For outdoor use only
- Asymmetrical tapered armrest & legs
- Mid-century modern design
- Modular design of wedge sectional provides flexibility and style
- Interlocking system to secure sectional pieces