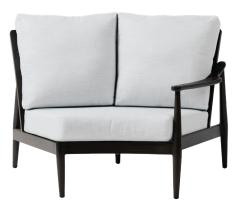

## Wedge Right Arm

FN53353ASG-R

Overall Height: 33"

Arm Height: 23.5"

Depth: 35.5"

Width: 53"

Weight: 32 LBS

Frame: Aluminum Finish: Ash Grey

## **TECHNICAL INFORMATION**

- Finishes: Ash Grey ASG
- Frame: Aluminum
- Aluminum with powder coating, hand brushed surface and protective top coating For outdoor use only
- Asymmetrical tapered armrest & legs
- Mid-century modern design
- Modular design of wedge sectional provides flexibility and style
- Interlocking system to secure sectional pieces