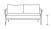

## FN51752SMG-L

Seat Height\*: 17.5" w/cushion

Overall Height: 36.5"

Arm Height: 25"

Depth: 37.5"

Width: 54"

Weight: 76 LBS