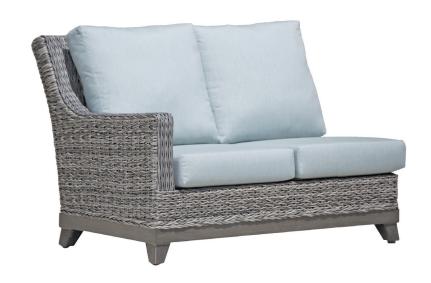

# **BOSTON 2-Seater Left Arm**

Frame: Aluminum Finish: Ash Grey

Frame: Resin Finish: Smoke Grey

## DESIGN

Meticulously hand-woven of thick, braided resin in Smoke Grey finish, wrapped tightly over powder-coated aluminum frames, coupled with the deep, high resilient seating durable enough to withstand any harsh weather elements.

## FRAME

Highly polished, hand-brushed finishing on sturdy chaises base frame and tapered legs add structural integrity to the piece, enhancing beauty and long-lasting comfort.

For outdoor use only

Toll Free Phone: Toll Free Fax: Email: Website: 886.919.1881 888.880.8209 sales@ratana.com www.ratana.com