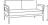

## FN51752SMG-L

Seat Height\*: 17.5" w/cushion

Overall Height: 36.5"

Arm Height: 25"

Depth: 37.5"

Width: 54"

Weight: 76 LBS