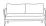

## FN51752SMG-L

Seat Height\*: 17.5" w/cushion

Overall Height: 36.5"

Arm Height: 25"

Depth: 37.5"

Width: 54"

Weight: 76 LBS