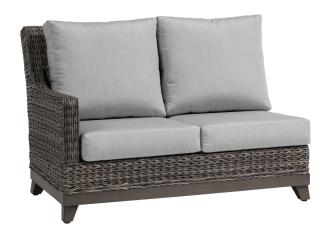

## 2-Seater Left Arm

### FN51752SMG-L

Seat Height\*: 17.5" w/cushion

Overall Height: 36.5"

Arm Height: 25"

Depth: 37.5"

Width: 54"

Weight: 76 LBS

Frame: Aluminum Finish: Ash Grey

#### **TECHNICAL INFORMATION**

- Finishes: Smoke Grey SMG
- Frame: Aluminum & Resin
- Swivel Recliner with Leggett & Platt mechanism
- Natural seagrass looked, premium quality resin braided and weaved to resemble the natural touch of wicker, yet durable enough to withstand harsh weather
- Deep seating group features exposed aluminum base & tapered legs in hand brushed finish
- Modular design of sectional provides flexibility & elegance
- Interlocking system to secure sectional pieces
- High back: overall height at 36.5"
- Contract quality
- For outdoor use only