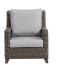

## Club Chair

### FN51701SMG

Seat Height\*: 17.5" w/cushion

Overall Height: 36.5"

Arm Height: 25"

Depth: 37.5"

Width: 32"

Weight: 59 LBS

Frame: Aluminum Finish: Ash Grey

#### **TECHNICAL INFORMATION**

- Finishes: Smoke Grey SMG
- Frame: Aluminum & Resin
- Swivel Recliner with Leggett & Platt mechanism
- Natural seagrass looked, premium quality resin braided and weaved to resemble the natural touch of wicker, yet durable enough to withstand harsh weather
- Deep seating group features exposed aluminum base & tapered legs in hand brushed finish
- Modular design of sectional provides flexibility & elegance
- Interlocking system to secure sectional pieces
- High back: overall height at 36.5"
- Contract quality
- For outdoor use only