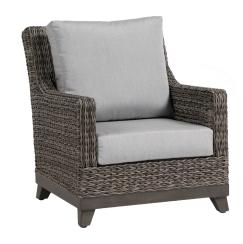

## Club Chair

### FN51701SMG

Seat Height\*: 17.5" w/cushion

Overall Height: 36.5"

Arm Height: 25"

Depth: 37.5"

Width: 32"

Weight: 59 LBS

Frame: Aluminum Finish: Ash Grey

#### **TECHNICAL INFORMATION**

- Finishes: Smoke Grey SMG
- Frame: Aluminum & Resin
- Swivel Recliner with Leggett & Platt mechanism
- Natural seagrass looked, premium quality resin braided and weaved to resemble the natural touch of wicker, yet durable enough to withstand harsh weather
- Deep seating group features exposed aluminum base & tapered legs in hand brushed finish
- Modular design of sectional provides flexibility & elegance
- Interlocking system to secure sectional pieces
- High back: overall height at 36.5"
- Contract quality
- For outdoor use only