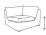

## FN51753SMG-V

Seat Height\*: 17.5" w/cushion

Overall Height: 36.5"

Depth: 37.5"

Width: 64"

Weight: 77 LBS

## FRAME

Highly polished, hand-brushed finishing on sturdy chaises base frame and tapered legs add structural integrity to the piece, enhancing beauty and long-lasting comfort.

For outdoor use only

Toll Free Phone: Toll Free Fax: Email: Website: 886.919.1881 888.880.8209 sales@ratana.com www.ratana.com