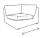

## FN51753SMG-V

Seat Height\*: 17.5" w/cushion

Overall Height: 36.5"

Depth: 37.5"

Width: 64"

Weight: 77 LBS

## FRAME

Highly polished, hand-brushed finishing on sturdy chaises base frame and tapered legs add structural integrity to the piece, enhancing beauty and long-lasting comfort.

For outdoor use only

Toll Free Phone: Toll Free Fax: Email: Website: 886.919.1881 888.880.8209 sales@ratana.com www.ratana.com