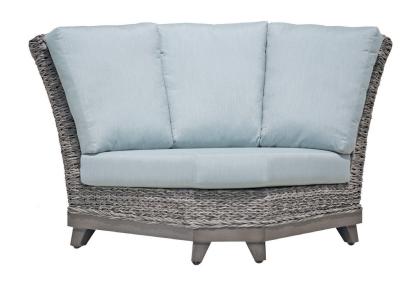

# **BOSTON Curved Corner**

Frame: Aluminum Finish: Ash Grey

Frame: Resin Finish: Smoke Grey

## FN51753SMG-V

Seat Height\*: 17.5" w/cushion

Overall Height: 36.5"

Depth: 37.5"

Width: 64"

Weight: 77 LBS

## DESIGN

Meticulously hand-woven of thick, braided resin in Smoke Grey finish, wrapped tightly over powder-coated aluminum frames, coupled with the deep, high resilient seating durable enough to withstand any harsh weather elements.

## FRAME

Highly polished, hand-brushed finishing on sturdy chaises base frame and tapered legs add structural integrity to the piece, enhancing beauty and long-lasting comfort.

For outdoor use only

Toll Free Phone: Toll Free Fax: Email: Website: 886.919.1881 888.880.8209 sales@ratana.com www.ratana.com