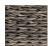

## **TECHNICAL INFORMATION**

- Finishes: Smoke Grey SMG
- Frame: Aluminum & Resin
- Swivel Recliner with Leggett & Platt mechanism
- Natural seagrass looked, premium quality resin braided and weaved to resemble the natural touch of wicker, yet durable enough to withstand harsh weather
- Deep seating group features exposed aluminum base & tapered legs in hand brushed finish
- Modular design of sectional provides flexibility & elegance
- Interlocking system to secure sectional pieces
- High back: overall height at 36.5"
- Contract quality
- For outdoor use only