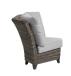

## **TECHNICAL INFORMATION**

- Finishes: Smoke Grey SMG
- Frame: Aluminum & Resin
- Swivel Recliner with Leggett & Platt mechanism
- Natural seagrass looked, premium quality resin braided and weaved to resemble the natural touch of wicker, yet durable enough to withstand harsh weather
- Deep seating group features exposed aluminum base & tapered legs in hand brushed finish
- Modular design of sectional provides flexibility & elegance
- Interlocking system to secure sectional pieces
- High back: overall height at 36.5"
- Contract quality
- For outdoor use only