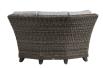

## **Curved Corner**

FN51753SMG-V

Seat Height\*: 17.5" w/cushion

Overall Height: 36.5"

Depth: 37.5"

Width: 64"

Weight: 77 LBS

Frame: Aluminum Finish: Ash Grey

Frame: Resin
Finish: Smoke Grey

## **TECHNICAL INFORMATION**

- Finishes: Smoke Grey SMG
- Frame: Aluminum & Resin
- Swivel Recliner with Leggett & Platt mechanism
- Natural seagrass looked, premium quality resin braided and weaved to resemble the natural touch of wicker, yet durable enough to withstand harsh weather
- Deep seating group features exposed aluminum base & tapered legs in hand brushed finish
- Modular design of sectional provides flexibility & elegance
- Interlocking system to secure sectional pieces
- High back: overall height at 36.5"
- Contract quality
- For outdoor use only