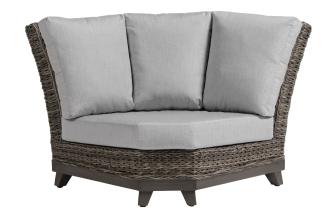

## **Curved Corner**

FN51753SMG-V

Seat Height\*: 17.5" w/cushion

Overall Height: 36.5"

Depth: 37.5"

Width: 64"

Weight: 77 LBS

Frame: Aluminum Finish: Ash Grey

Frame: Resin
Finish: Smoke Grey

## **TECHNICAL INFORMATION**

- Finishes: Smoke Grey SMG
- Frame: Aluminum & Resin
- Swivel Recliner with Leggett & Platt mechanism
- Natural seagrass looked, premium quality resin braided and weaved to resemble the natural touch of wicker, yet durable enough to withstand harsh weather
- Deep seating group features exposed aluminum base & tapered legs in hand brushed finish
- Modular design of sectional provides flexibility & elegance
- Interlocking system to secure sectional pieces
- High back: overall height at 36.5"
- Contract quality
- For outdoor use only