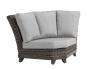

## **Curved Corner**

FN51753SMG-V

Seat Height\*: 17.5" w/cushion

Overall Height: 36.5"

Depth: 37.5"

Width: 64"

Weight: 77 LBS

Frame: Aluminum Finish: Ash Grey

Frame: Resin
Finish: Smoke Grey

## **TECHNICAL INFORMATION**

- Finishes: Smoke Grey SMG
- Frame: Aluminum & Resin
- Swivel Recliner with Leggett & Platt mechanism
- Natural seagrass looked, premium quality resin braided and weaved to resemble the natural touch of wicker, yet durable enough to withstand harsh weather
- Deep seating group features exposed aluminum base & tapered legs in hand brushed finish
- Modular design of sectional provides flexibility & elegance
- Interlocking system to secure sectional pieces
- High back: overall height at 36.5"
- Contract quality
- For outdoor use only