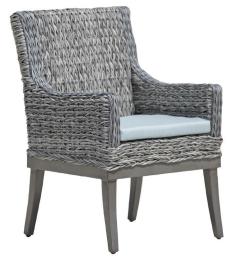

## **BOSTON** Dining Arm Chair

### FN51712SMG

Seat Height\*: 19" w/cushion

Overall Height: 37"

Arm Height: 25"

Width: 24"

Depth: 25.5"

Weight: 31 LBS

#### DESIGN

Meticulously hand-woven of thick, braided resin in Smoke Grey finish, wrapped tightly over powder-coated aluminum frames, coupled with the deep, high resilient seating durable enough to withstand any harsh weather elements.

#### FRAME

Highly polished, hand-brushed finishing on sturdy chaises base frame and tapered legs add structural integrity to the piece, enhancing beauty and long-lasting comfort.

For outdoor use only

Toll Free Phone: Toll Free Fax: Email: Website: 886.919.1881 888.880.8209 sales@ratana.com www.ratana.com