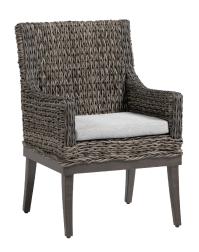

### Dining Arm Chair

### FN51712SMG

Seat Height\*: 19" w/cushion

Overall Height: 37"

Arm Height: 25"

Depth: 25.5"

Width: 24"

Weight: 31 LBS

Frame: Aluminum Finish: Ash Grey

#### TECHNICAL INFORMATION

- Finishes: Smoke Grey SMG
- Frame: Aluminum & Resin
- Swivel Recliner with Leggett & Platt mechanism
- Natural seagrass looked, premium quality resin braided and weaved to resemble the natural touch of wicker, yet durable enough to withstand harsh weather
- Deep seating group features exposed aluminum base & tapered legs in hand brushed finish
- Modular design of sectional provides flexibility & elegance
- Interlocking system to secure sectional pieces
- High back: overall height at 36.5"
- Contract quality
- For outdoor use only