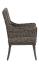

### Dining Arm Chair

### FN51712SMG

Seat Height\*: 19" w/cushion

Overall Height: 37"

Arm Height: 25"

Depth: 25.5"

Width: 24"

Weight: 31 LBS

Frame: Aluminum Finish: Ash Grey

#### TECHNICAL INFORMATION

- Finishes: Smoke Grey SMG
- Frame: Aluminum & Resin
- Swivel Recliner with Leggett & Platt mechanism
- Natural seagrass looked, premium quality resin braided and weaved to resemble the natural touch of wicker, yet durable enough to withstand harsh weather
- Deep seating group features exposed aluminum base & tapered legs in hand brushed finish
- Modular design of sectional provides flexibility & elegance
- Interlocking system to secure sectional pieces
- High back: overall height at 36.5"
- Contract quality
- For outdoor use only