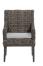

### Dining Arm Chair

### FN51712SMG

Seat Height\*: 19" w/cushion

Overall Height: 37"

Arm Height: 25"

Depth: 25.5"

Width: 24"

Weight: 31 LBS

Frame: Aluminum Finish: Ash Grey

#### TECHNICAL INFORMATION

- Finishes: Smoke Grey SMG
- Frame: Aluminum & Resin
- Swivel Recliner with Leggett & Platt mechanism
- Natural seagrass looked, premium quality resin braided and weaved to resemble the natural touch of wicker, yet durable enough to withstand harsh weather
- Deep seating group features exposed aluminum base & tapered legs in hand brushed finish
- Modular design of sectional provides flexibility & elegance
- Interlocking system to secure sectional pieces
- High back: overall height at 36.5"
- Contract quality
- For outdoor use only