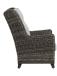

## Highback Wing Chair

### FN51785SMG

Seat Height\*: 17.5" w/cushion

Overall Height: 42.5"

Arm Height: 25"

Depth: 37"

Width: 32"

Weight: 67 LBS

Frame: Aluminum Finish: Ash Grey

#### **TECHNICAL INFORMATION**

- Finishes: Smoke Grey SMG
- Frame: Aluminum & Resin
- Swivel Recliner with Leggett & Platt mechanism
- Natural seagrass looked, premium quality resin braided and weaved to resemble the natural touch of wicker, yet durable enough to withstand harsh weather
- Deep seating group features exposed aluminum base & tapered legs in hand brushed finish
- Modular design of sectional provides flexibility & elegance
- Interlocking system to secure sectional pieces
- High back: overall height at 36.5"
- Contract quality
- For outdoor use only