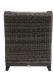

## Highback Wing Chair

### FN51785SMG

Seat Height\*: 17.5" w/cushion

Overall Height: 42.5"

Arm Height: 25"

Depth: 37"

Width: 32"

Weight: 67 LBS

Frame: Aluminum Finish: Ash Grey

#### **TECHNICAL INFORMATION**

- Finishes: Smoke Grey SMG
- Frame: Aluminum & Resin
- Swivel Recliner with Leggett & Platt mechanism
- Natural seagrass looked, premium quality resin braided and weaved to resemble the natural touch of wicker, yet durable enough to withstand harsh weather
- Deep seating group features exposed aluminum base & tapered legs in hand brushed finish
- Modular design of sectional provides flexibility & elegance
- Interlocking system to secure sectional pieces
- High back: overall height at 36.5"
- Contract quality
- For outdoor use only