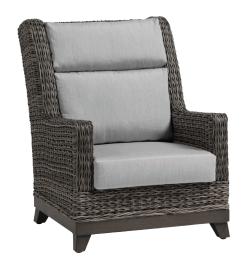

## Highback Wing Chair

### FN51785SMG

Seat Height\*: 17.5" w/cushion

Overall Height: 42.5"

Arm Height: 25"

Depth: 37"

Width: 32"

Weight: 67 LBS

Frame: Aluminum Finish: Ash Grey

#### **TECHNICAL INFORMATION**

- Finishes: Smoke Grey SMG
- Frame: Aluminum & Resin
- Swivel Recliner with Leggett & Platt mechanism
- Natural seagrass looked, premium quality resin braided and weaved to resemble the natural touch of wicker, yet durable enough to withstand harsh weather
- Deep seating group features exposed aluminum base & tapered legs in hand brushed finish
- Modular design of sectional provides flexibility & elegance
- Interlocking system to secure sectional pieces
- High back: overall height at 36.5"
- Contract quality
- For outdoor use only