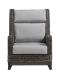

## Highback Wing Chair

### FN51785SMG

Seat Height\*: 17.5" w/cushion

Overall Height: 42.5"

Arm Height: 25"

Depth: 37"

Width: 32"

Weight: 67 LBS

Frame: Aluminum Finish: Ash Grey

#### **TECHNICAL INFORMATION**

- Finishes: Smoke Grey SMG
- Frame: Aluminum & Resin
- Swivel Recliner with Leggett & Platt mechanism
- Natural seagrass looked, premium quality resin braided and weaved to resemble the natural touch of wicker, yet durable enough to withstand harsh weather
- Deep seating group features exposed aluminum base & tapered legs in hand brushed finish
- Modular design of sectional provides flexibility & elegance
- Interlocking system to secure sectional pieces
- High back: overall height at 36.5"
- Contract quality
- For outdoor use only