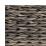

#### **TECHNICAL INFORMATION**

- Finishes: Smoke Grey SMG
- Frame: Aluminum & Resin
- Swivel Recliner with Leggett & Platt mechanism
- Natural seagrass looked, premium quality resin braided and weaved to resemble the natural touch of wicker, yet durable enough to withstand harsh weather
- Deep seating group features exposed aluminum base & tapered legs in hand brushed finish
- Modular design of sectional provides flexibility & elegance
- Interlocking system to secure sectional pieces
- High back: overall height at 36.5"
- Contract quality
- For outdoor use only