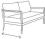

# **BOSTON Love Seat**

Frame: Aluminum Finish: Ash Grey

Frame: Resin
Finish: Smoke Grey

# FN51702SMG

Seat Height\*: 17.5" w/cushion

Overall Height: 36.5"

Arm Height: 25"

Depth: 37.5"

Width: 56.5"

Weight: 83 LBS