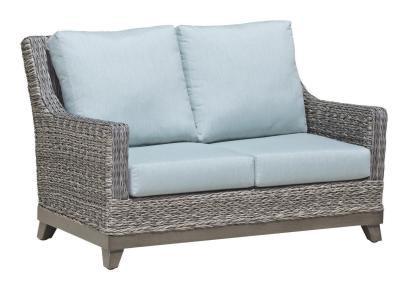

# **BOSTON Love Seat**

Frame: Aluminum Finish: Ash Grey

Frame: Resin
Finish: Smoke Grey

# FN51702SMG

Seat Height\*: 17.5" w/cushion

Overall Height: 36.5"

Arm Height: 25"

Depth: 37.5"

Width: 56.5"

Weight: 83 LBS

## DESIGN

Meticulously hand-woven of thick, braided resin in Smoke Grey finish, wrapped tightly over powder-coated aluminum frames, coupled with the deep, high resilient seating durable enough to withstand any harsh weather elements.

## FRAME

Highly polished, hand-brushed finishing on sturdy chaises base frame and tapered legs add structural integrity to the piece, enhancing beauty and long-lasting comfort.

For outdoor use only

Toll Free Phone: Toll Free Fax: Email: Website: 886.919.1881 888.880.8209 sales@ratana.com www.ratana.com