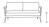

# **BOSTON Love Seat**

Frame: Aluminum Finish: Ash Grey

Frame: Resin
Finish: Smoke Grey

# FN51702SMG

Seat Height\*: 17.5" w/cushion

Overall Height: 36.5"

Arm Height: 25"

Depth: 37.5"

Width: 56.5"

Weight: 83 LBS