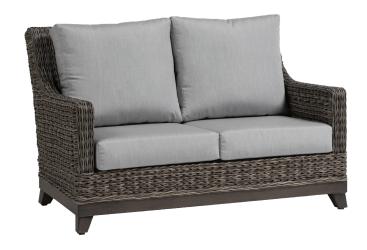

## Love Seat

### FN51702SMG

Seat Height\*: 17.5" w/cushion

Overall Height: 36.5"

Arm Height: 25"

Depth: 37.5"

Width: 56.5"

Weight: 83 LBS

Frame: Aluminum Finish: Ash Grey

#### TECHNICAL INFORMATION

- Finishes: Smoke Grey SMG
- Frame: Aluminum & Resin
- Swivel Recliner with Leggett & Platt mechanism
- Natural seagrass looked, premium quality resin braided and weaved to resemble the natural touch of wicker, yet durable enough to withstand harsh weather
- Deep seating group features exposed aluminum base & tapered legs in hand brushed finish
- Modular design of sectional provides flexibility & elegance
- Interlocking system to secure sectional pieces
- High back: overall height at 36.5"
- Contract quality
- For outdoor use only