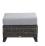

## Ottoman

### FN51716SMG

Width: 26"
Weight: 26 LBS

Depth: 26"

Frame: Aluminum Finish: Ash Grey

Frame: Resin Finish: Smoke Grey

#### **TECHNICAL INFORMATION**

- Finishes: Smoke Grey SMG
- Frame: Aluminum & Resin
- Swivel Recliner with Leggett & Platt mechanism
- Natural seagrass looked, premium quality resin braided and weaved to resemble the natural touch of wicker, yet durable enough to withstand harsh weather
- Deep seating group features exposed aluminum base & tapered legs in hand brushed finish
- Modular design of sectional provides flexibility & elegance
- Interlocking system to secure sectional pieces
- High back: overall height at 36.5"
- Contract quality
- For outdoor use only