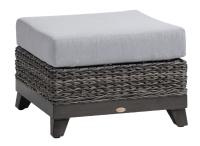

## Ottoman

### FN51716SMG

Width: 26"
Weight: 26 LBS

Depth: 26"

Frame: Aluminum Finish: Ash Grey

Frame: Resin Finish: Smoke Grey

#### **TECHNICAL INFORMATION**

- Finishes: Smoke Grey SMG
- Frame: Aluminum & Resin
- Swivel Recliner with Leggett & Platt mechanism
- Natural seagrass looked, premium quality resin braided and weaved to resemble the natural touch of wicker, yet durable enough to withstand harsh weather
- Deep seating group features exposed aluminum base & tapered legs in hand brushed finish
- Modular design of sectional provides flexibility & elegance
- Interlocking system to secure sectional pieces
- High back: overall height at 36.5"
- Contract quality
- For outdoor use only