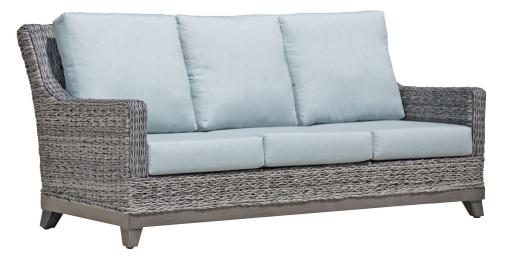

## **BOSTON** Sofa

### FN51703SMG

Seat Height\*: 17.5" w/cushion

Overall Height: 36.5"

Arm Height: 25"

E P

Depth: 37.5"

Weight: 107 LBS

Width: 82"

#### DESIGN

Meticulously hand-woven of thick, braided resin in Smoke Grey finish, wrapped tightly over powder-coated aluminum frames, coupled with the deep, high resilient seating durable enough to withstand any harsh weather elements.

#### FRAME

Highly polished, hand-brushed finishing on sturdy chaises base frame and tapered legs add structural integrity to the piece, enhancing beauty and long-lasting comfort.

For outdoor use only

Toll Free Phone: Toll Free Fax: Email: Website: 886.919.1881 888.880.8209 sales@ratana.com www.ratana.com