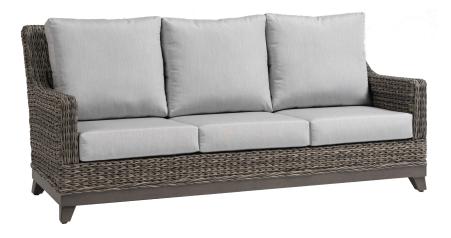

## Sofa

FN51703SMG

Seat Height\*: 17.5" w/cushion

Overall Height: 36.5"

Arm Height: 25"

Depth: 37.5"

Width: 82"

Weight: 107 LBS

Frame: Aluminum Finish: Ash Grey

## TECHNICAL INFORMATION

- Finishes: Smoke Grey SMG
- Frame: Aluminum & Resin
- Swivel Recliner with Leggett & Platt mechanism
- Natural seagrass looked, premium quality resin braided and weaved to resemble the natural touch of wicker, yet durable enough to withstand harsh weather
- Deep seating group features exposed aluminum base & tapered legs in hand brushed finish
- Modular design of sectional provides flexibility & elegance
- Interlocking system to secure sectional pieces
- High back: overall height at 36.5"
- Contract quality
- For outdoor use only