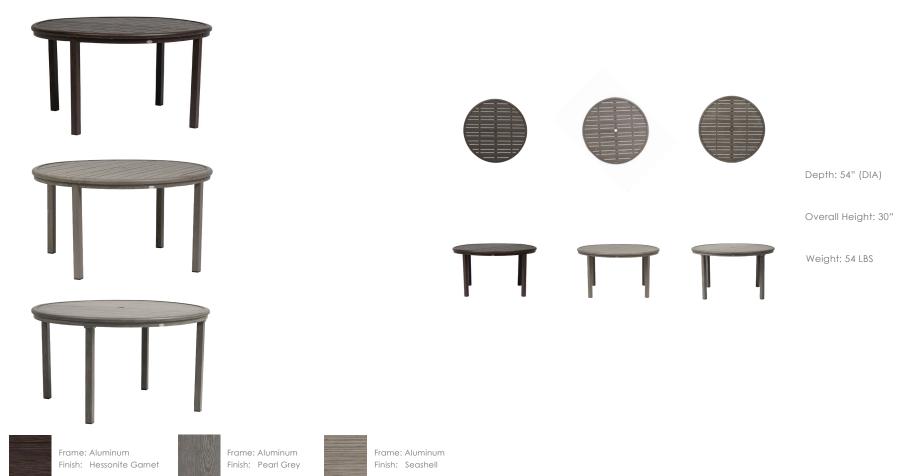

## 54" Rd Dining Table W/UH

### FN61115HGA | FN61115PGR | FN61115SEL

#### TECHNICAL INFORMATION

- Finishes: Hessonite Garnet HGA, Pearl Grey PGR, Seashell SEL
- Frame: Aluminum
- KD Structure
- The ADA (Americans with Disabilities Act) requirements knee space at
- least 27 inches high, 30 inches wide & 19 inches deep)
- Wood grain finished aluminum frame
- HGA color match with Biltmore, Coco Rico, Coral Gables, New Miami Lakes, and Palm Harbor
- PGR color match with Coco Rico (CRM color), Cubo, and Milano
- SEL color match with Cabo San Lucas, Portfino, St. Martin, and Scottsdale
- For outdoor use only