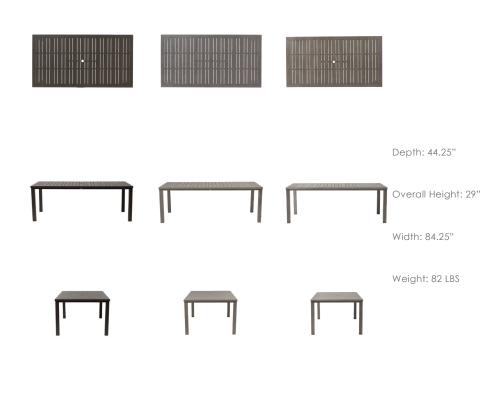

## 84" x 44" Rect Dining Table w/UH

### FN61163HGA | FN61163PGR | FN61163SEL

Frame: Aluminum
Finish: Hessonite Garnet

Frame: Aluminum Finish: Pearl Grey

Frame: Aluminum Finish: Seashell

#### TECHNICAL INFORMATION

- Finishes: Hessonite Garnet HGA, Pearl Grey PGR, Seashell SEL
- Frame: Aluminum
- KD Structure
- Meet the ADA (Americans with Disabilities Act) requirements knee space at least 27 inches high, 30 inches wide & 19 inches deep)
- Wood grain finished aluminum frame
- HGA color match with Biltmore, Coco Rico, Coral Gables, New Miami Lakes, and Palm Harbor
- PGR color match with Coco Rico (CRM color), Cubo, and Milano
- SEL color match with Cabo San Lucas, Portfino, St. Martin, and Scottsdale
- For outdoor use only