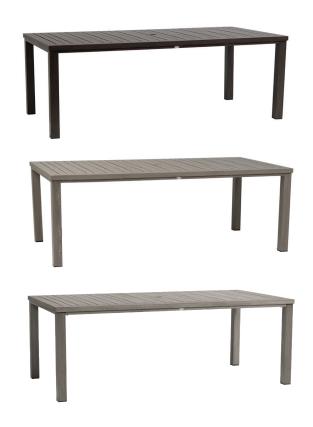

## 84" x 44" Rect Dining Table w/UH

### FN61163HGA | FN61163PGR | FN61163SEL

Frame: Aluminum
Finish: Hessonite Garnet

Frame: Aluminum Finish: Pearl Grey

Frame: Aluminum Finish: Seashell

#### TECHNICAL INFORMATION

- Finishes: Hessonite Garnet HGA, Pearl Grey PGR, Seashell SEL
- Frame: Aluminum
- KD Structure
- Meet the ADA (Americans with Disabilities Act) requirements knee space at least 27 inches high, 30 inches wide & 19 inches deep)
- Wood grain finished aluminum frame
- HGA color match with Biltmore, Coco Rico, Coral Gables, New Miami Lakes, and Palm Harbor
- PGR color match with Coco Rico (CRM color), Cubo, and Milano
- SEL color match with Cabo San Lucas, Portfino, St. Martin, and Scottsdale
- For outdoor use only