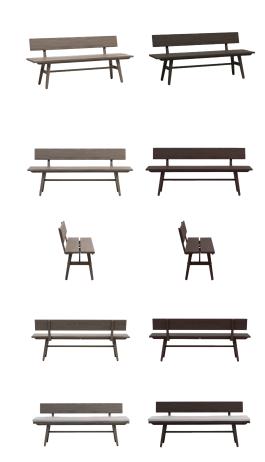

### Bench with Back (KD)

#### FN61149HGA | FN61149PGR

Seat Height: 18", 20" w/cushion

Overall Height: 31"

Depth: 18"

Width: 70"

Weight: 59 LBS

#### TECHNICAL INFORMATION

- Finishes: Hessoniate Garnet HGA, Pearl Grey PGR
- Frame: Aluminum
- Wood grain and weathered finished aluminum
- Table and Bench are in KD structure
- Optional seat cushion for the bench
- HGA color match with Biltmore, Coco Rico, New Miami Lakes, and Palm Harbor
- •PGR color match with Coco Rico (CRM color), Cubo and Milano
- Contract quality
- For outdoor use only