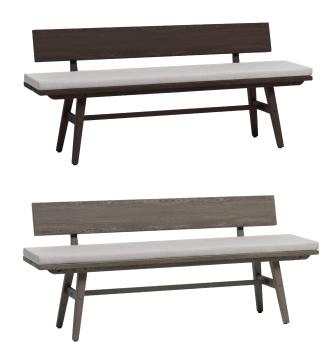

### Bench with Back (KD)

#### FN61149HGA | FN61149PGR

Seat Height: 18", 20" w/cushion

Overall Height: 31"

Depth: 18"

Width: 70"

Weight: 59 LBS

#### TECHNICAL INFORMATION

- Finishes: Hessoniate Garnet HGA, Pearl Grey PGR
- Frame: Aluminum
- Wood grain and weathered finished aluminum
- Table and Bench are in KD structure
- Optional seat cushion for the bench
- HGA color match with Biltmore, Coco Rico, New Miami Lakes, and Palm Harbor
- •PGR color match with Coco Rico (CRM color), Cubo and Milano
- Contract quality
- For outdoor use only