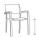

# CIARA Stacking Arm Chair

Frame: Aluminum Finish: Green

Frame: Aluminum Finish: Otange

Weave:Aluminum Finish: Taupe

## FN54512GRN | FN54512ORG | FN54512TAU

Seat Height\*: 17.5"

Overall Height: 33"

Arm Height: 25.5"

Depth: 22.5"

Width: 22.5"

Weight: 11 LBS

#### DESIGN

This gorgeous collection is particularly designed for commercial use. Legs and seat panel glides are made in Dupont Surlyn®. All chairs are compactly stackable to save floor and storage space. Available in Green, Orange and Taupe.

#### FRAME

Fully-welded, powder-coated aluminum frame chairs, simple, yet sturdy, Ciara comes with stamping seat structure to give extra sturdiness.

For outdoor use only

Toll Free Phone: Toll Free Fax: Email: Website: 886.919.1881 888.880.8209 sales@ratana.com www.ratana.com