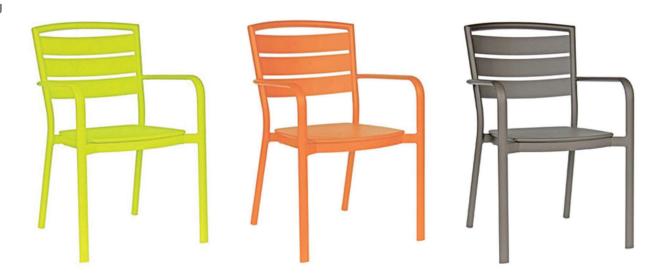

# CIARA Stacking Arm Chair

Frame: Aluminum Finish: Green

Frame: Aluminum Finish: Otange

Weave:Aluminum Finish: Taupe

#### DESIGN

This gorgeous collection is particularly designed for commercial use. Legs and seat panel glides are made in Dupont Surlyn®. All chairs are compactly stackable to save floor and storage space. Available in Green, Orange and Taupe.

#### FRAME

Fully-welded, powder-coated aluminum frame chairs, simple, yet sturdy, Ciara comes with stamping seat structure to give extra sturdiness.

For outdoor use only

Toll Free Phone: Toll Free Fax: Email: Website: 886.919.1881 888.880.8209 sales@ratana.com www.ratana.com