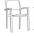

# CIARA Stacking Arm Chair

Frame: Aluminum Finish: Green

Frame: Aluminum Finish: Otange

Weave:Aluminum Finish: Taupe

## FN54512GRN | FN54512ORG | FN54512TAU

Seat Height\*: 17.5"

Overall Height: 33"

Arm Height: 25.5"

Depth: 22.5"

Width: 22.5"

Weight: 11 LBS

#### DESIGN

This gorgeous collection is particularly designed for commercial use. Legs and seat panel glides are made in Dupont Surlyn®. All chairs are compactly stackable to save floor and storage space. Available in Green, Orange and Taupe.

#### FRAME

Fully-welded, powder-coated aluminum frame chairs, simple, yet sturdy, Ciara comes with stamping seat structure to give extra sturdiness.

For outdoor use only

Toll Free Phone: Toll Free Fax: Email: Website: 886.919.1881 888.880.8209 sales@ratana.com www.ratana.com