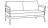

## **COCONUT GROVE 2.5-Seater Sofa**

Frame: Aluminum Finish: Pearl

Weave: Durastrap™ & Durarope™ Finish: Lithium Pearl

## FN60103LPR

Seat Height\*: 17" w/cushion

Overall Height: 28.75"

Arm Height: 26"

Depth: 32.5"

Width: 75"

Weight: 83 LBS