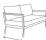

## **COCONUT GROVE 2.5-Seater Sofa**

Frame: Aluminum Finish: Pearl

Weave: Durastrap™ & Durarope™ Finish: Lithium Pearl

## FN60103LPR

Seat Height\*: 17" w/cushion

Overall Height: 28.75"

Arm Height: 26"

Depth: 32.5"

Width: 75"

Weight: 83 LBS