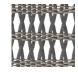

## **COCONUT GROVE 2.5-Seater Sofa**

Frame: Aluminum Finish: Pearl

Weave: Durastrap™ & Durarope™ Finish: Lithium Pearl

## TECHNICAL INFORMATION

- Dual colors polyolefin Durarope™ & Durastrap™
- Hand-brushed pearl color on the frame supported by round tapered legs
- Aluminum with powder coating, hand brushed surface and protective top coating
- UV and weather resistant knitted polyolefin Duraropes™
- Polyolefin Durarope™ & Durastrap™ have a Grey Scale result of 4 after 3,000 hours of UV testing
- The maximum tensile strength of each Durarope™ & Durastrap™ is 280 LBF
- Max. weight load: 350 LBS per seat
- Contract quality
- For outdoor use only