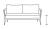

## **COCONUT GROVE 2.5-Seater Sofa**

Frame: Aluminum Finish: Pearl

Weave: Durastrap™ & Durarope™ Finish: Lithium Pearl

## FN60103LPR

Seat Height\*: 17" w/cushion

Overall Height: 28.75"

Arm Height: 26"

Depth: 32.5"

Width: 75"

Weight: 83 LBS