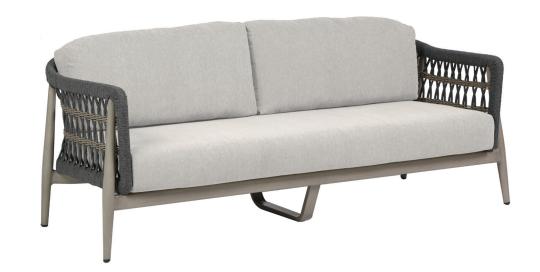

## **COCONUT GROVE 2.5-Seater Sofa**

Frame: Aluminum Finish: Pearl

Weave: Durastrap™ & Durarope™ Finish: Lithium Pearl

## FN60103LPR

Seat Height\*: 17" w/cushion

Overall Height: 28.75"

Arm Height: 26"

Depth: 32.5"

Width: 75"

Weight: 83 LBS

## TECHNICAL INFORMATION

- Dual colors polyolefin Durarope™ & Durastrap™
- Hand-brushed pearl color on the frame supported by round tapered legs
- Aluminum with powder coating, hand brushed surface and protective top coating
- UV and weather resistant knitted polyolefin Duraropes™
- Polyolefin Durarope™ & Durastrap™ have a Grey Scale result of 4 after 3,000 hours of UV testing
- The maximum tensile strength of each Durarope™ & Durastrap™ is 280 LBF
- Max. weight load: 350 LBS per seat
- Contract quality
- For outdoor use only