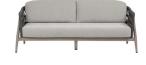

## 2.5-Seater Sofa

FN60103LPR

Seat Height\*: 17" w/cushion

Overall Height: 28.75"

Arm Height: 26"

Depth: 32.5"

Width: 75"

Weight: 83 LBS

Weave: Durastrap™ & Durarope™ Finish: Lithium Pearl