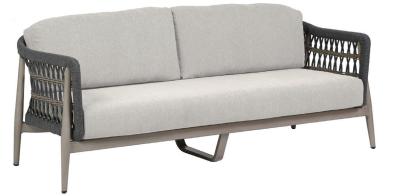

## 2.5-Seater Sofa

FN60103LPR

Seat Height\*: 17" w/cushion

Overall Height: 28.75"

Arm Height: 26"

Depth: 32.5"

Width: 75"

Weight: 83 LBS

Weave: Durastrap™ & Durarope™ Finish: Lithium Pearl