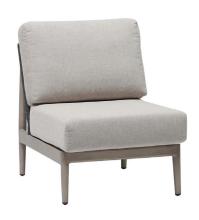

### Chair w/o Arm

#### FN60153LPR-C

Seat Height\*: 17" w/cushion

Overall Height: 28.75"

Depth: 32.5"

Width: 25"

Weight: 42 LBS

#### **TECHNICAL INFORMATION**

- Dual colors polyolefin Durarope™ & Durastrap™
- Hand-brushed pearl color on the frame supported by round tapered legs
- Aluminum with powder coating, hand brushed surface and protective top coating
- UV and weather resistant knitted polyolefin Duraropes™
- Polyolefin Durarope<sup>™</sup> & Durastrap<sup>™</sup> have a Grey Scale result of 4 after 3,000 hours of UV testing
- The maximum tensile strength of each Durarope™ & Durastrap™ is 280 LBF
- Max. weight load: 350 LBS per seat
- Contract quality
- For outdoor use only